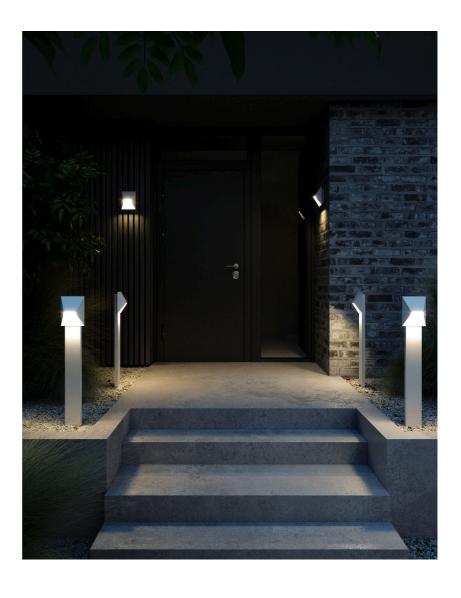

Pontio is a series of outdoor lights by Danish design duo Says Who in a streamlined, architectural design. The geometric shape adds a modern, yet timeless expression to your home - while the oblique shade provides a unique and interesting look from all angles. Matte, slightly textured surface in painted aluminium. Easy installation in ground with the Nordlux base unit.