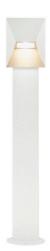

## **PONTIO | GARDEN LIGHT | WHITE**

2218208001

Voltage (V): 220-240 Volt

IP degree: IP54

Maximum bulb wattage (W): 25W Class (Class 1, Class 2, Class 3):

Class 1 (Earth contact) Bulb base: GU10 Parallel connection: True

Primary material: Aluminium Suitable for Seaside: No.

Color: White

Height (cm): 85 Width (cm): 15

Tube Diameter (cm): 103

Outdoor base dimension (cm):

14,5

Lenght (cm): 15

EAN: 5704924010903

Item Number: 2218208001 Pcs Per Master Carton: 3

Sales Box Height (cm): 86.5 Sales Box Width(cm): 16.5 Sales Box Depth (cm): 16.5 Sales Box Volume m3: 0.0235

Product net weight (kg): 1.65

- Architectural design Parallel connection possible
- Fits our base unit for easy installation in ground

Pontio is a series of outdoor lights by Danish design duo Says Who in a streamlined, architectural design. The geometric shape adds a modern, yet timeless expression to your home - while the oblique shade provides a unique and interesting look from all angles. Matte, slightly textured surface in painted aluminium. Easy installation in ground with the Nordlux base unit.