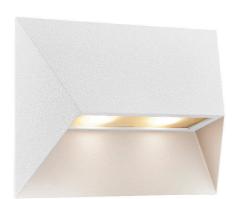

## PONTIO 27 | WALL LIGHT | WHITE

Voltage (V): 220-240 Volt

IP degree: IP54

Maximum bulb wattage (W): 25W Class (Class 1, Class 2, Class 3):

Class 1 (Earth contact)

Bulb base: GU10

Parallel connection: True

Primary material: Aluminium Suitable for Seaside: No

Color: White

Height (cm): 19 Width (cm): 27 Lenght (cm): 27

EAN: 5704924010873 TUN: 2276878

Item Number: 2218191001

Pcs Per Master Carton: 3 Sales Box Height (cm): 28.5 Sales Box Width(cm): 20.5 Sales Box Depth (cm): 10.5 Sales Box Volume m³: 0.0061

Product net weight (kg): 1.1

• Architectural design • Parallel connection possible

• Double sockets for extra light output • Space for house number or resident text

Pontio is a series of outdoor lights by Danish design duo Says Who in a streamlined, architectural design. The geometric shape adds a modern, yet timeless expression to your home - while the oblique shade provides a unique and interesting look from all angles. The large, illuminated plate is the perfect place to highlight the resident's house number or names. Matte, slightly textured surface in painted aluminium.