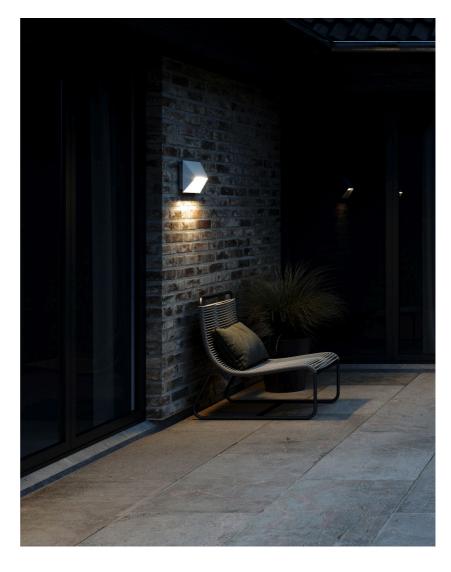

Product net weight (kg): 1.1

• Architectural design • Parallel connection possible

• Double sockets for extra light output • Space for house number or resident text

Pontio is a series of outdoor lights by Danish design duo Says Who in a streamlined, architectural design. The geometric shape adds a modern, yet timeless expression to your home - while the oblique shade provides a unique and interesting look from all angles. The large, illuminated plate is the perfect place to highlight the resident's house number or names. Matte, slightly textured surface in painted aluminium.