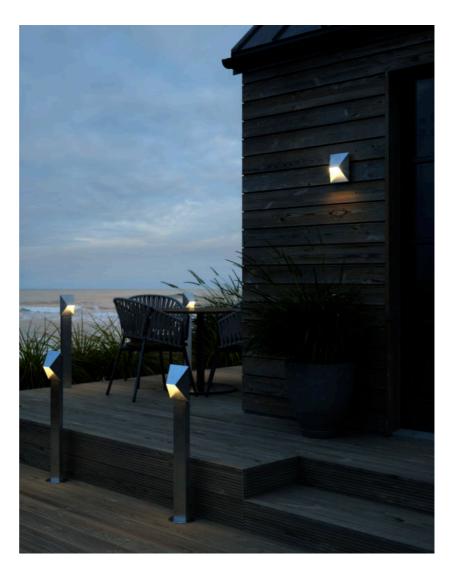

Architectural design 
Parallel connection possible 
Elegantly compact
Durable material that is well-suited for harsh weather 
15-year guarantee on extensive 
corrosion

Pontio is a series of outdoor lights with a streamlined, architectural design by Danish design duo Says Who. The geometric shape adds modern yet timeless style to your home, while the oblique shade provides a unique and interesting look from all angles.

The beautiful and durable version in galvanised steel is especially suitable for use in harsh coastal climates. Nordlux offers a 15year warranty on galvanised steel. This warranty includes extensive corrosion in the form of holes in the metal caused by rust.