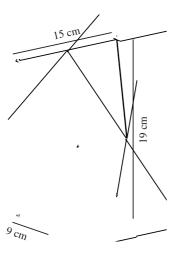

Primary material: Galvanized steel Secondary material: Glass Colour: Galvanized Height (cm): 19.1 Width (cm): 15.2 Projection (cm): 9.5 Mount directly into insulation: False

EAN: 5704924014918 TUN: 2310322 Item Number: 2218171031 Pcs Per Master Carton: 3 Sales Box Height (cm): 19.5 Sales Box Width(cm): 15.5 Sales Box Depth (cm): 10 Sales Box Volume m<sup>3</sup> : 0.003 Product net weight (kg): 0.92