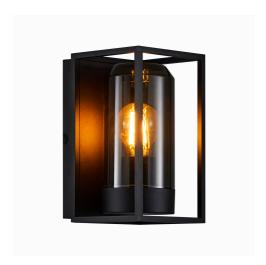

## **GRIFFIN | WALL LIGHT | SMOKED**

Voltage (V): 220-240 Volt

IP degree: IP44

Maximum bulb wattage (W): 15W Class (Class 1, Class 2, Class 3):

Class 1 (Earth contact)

Socket type: E27

Parallel connection: True

Primary material: Metal

Secondary material: Plastic

Colour: Smoked

Height (cm): 23.2 Width (cm): 13

Projection (cm): 15.6 EAN: 5704924010781

TUN: 2276893

Item Number: 2218131047

Pcs Per Master Carton: 3 Sales Box Height (cm): 23 Sales Box Width(cm): 15

Sales Box Depth (cm): 14

Sales Box Volume m³: 0.0048

• Streamlined, modern design • Smoked plastic diffuser creates a pleasant light • Durable, powder coated metal

Designed by Danish designers Says Who, Griffin is a series of streamlined and modern outdoor lights that fit both classic and more contemporary architecture. The stringent lines make up the core of the lamp while providing a light and airy design language. The smoked diffuser ensures a pleasant light – perfect for lighting up your dark outdoor areas.