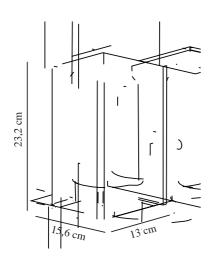

Primary material: Metal

Secondary material: Plastic

Colour: Smoked

Height (cm): 23.2 Width (cm): 13

Projection (cm): 15.6 EAN: 5704924010781

TUN: 2276893

Item Number: 2218131047

Pcs Per Master Carton: 3 Sales Box Height (cm): 23 Sales Box Width(cm): 15