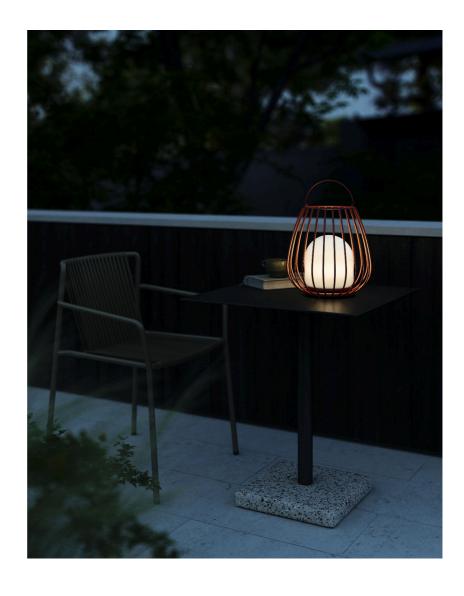

• Easy to bring everywhere (battery powered) • High lumen output (300 lumen) • 3-step Moodmaker™ • 5 year LED guarantee

Jim is designed by Danish design duo Says Who. The series has a rounded, airy silhouette and a practical handle that makes it easy to place wherever you need it. The portable lamp is battery powered and has Moodmaker™ functionality that makes it possible to adjust the light in three different light settings - perfect to set the right ambience on the terrace, balcony or in the garden.