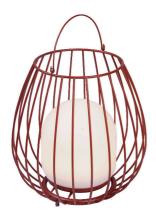

Primary material: Metal Secondary material: Plastic Color of the cable: White Length of the cable (cm): 100 Surface material of the cable:

Plastic

Suitable for Seaside: No

Color: Red

Height (cm): 30.3 Shade Diameter (cm): 16 Outdoor base dimension (cm): 14

• Easy to bring everywhere (battery powered) • High lumen output (300 lumen) • 3-step Moodmaker™ • 5 year LED guarantee

Jim is designed by Danish design duo Says Who. The series has a rounded, airy silhouette and a practical handle that makes it easy to place wherever you need it. The portable lamp is battery powered and has Moodmaker™ functionality that makes it possible to adjust the light in three different light settings - perfect to set the right ambience on the terrace, balcony or in the garden.