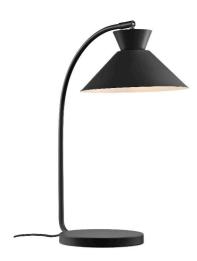

## **DIAL | TABLE LAMP | BLACK**

2213385003

Voltage (V): 220-240 Volt

IP degree: IP20

Maximum bulb wattage (W): 40W Class (Class 1, Class 2, Class 3):

Class 2 (Double isolated)

Bulb base: E27

Switch placement: On the cable

Parallel connection: False

Primary material: Metal Color of the cable: Black Length of the cable (cm): 150 Surface material of the cable:

Plastic

Is the cable replaceable: False

Color: Black

Height (cm): 51 Width (cm): 25

Shade Diameter (cm): 25

Lenght (cm): 25

EAN: 5704924013751 TUN: 2298463 Item Number: 2213385003
Pcs Per Master Carton: 3
Sales Box Height (cm): 57
Sales Box Width(cm): 28
Sales Box Depth (cm): 23
Sales Box Volume m³: 0.0367
Product net weight (kg): 1.6

- Nordic simplicity with clean lines Decorative uplight effect creating a floating vibe
- Updated look from the fifties and sixties Adjustable lamp head for a directional light

Dial is a modern and contemporary family inspired by distinctive lighting designs from the 50s. The style is Nordic and streamlined, with an open and geometric shape that allows for lots of light to shine through. The open shade creates a decorative uplight effect when the light is turned on, and the curved rod adds both a soft and retro expression.