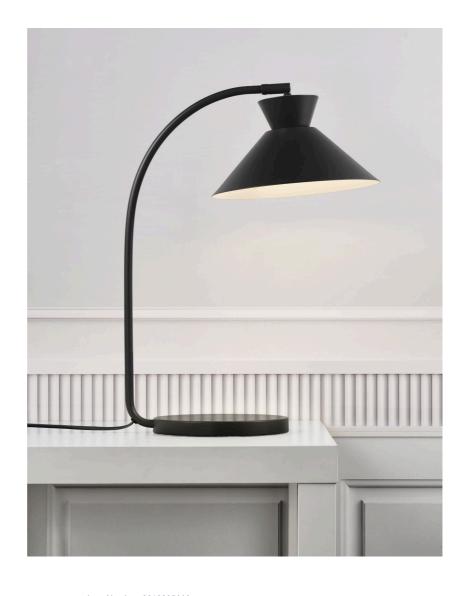

- Nordic simplicity with clean lines Decorative uplight effect creating a floating vibe
- Updated look from the fifties and sixties Adjustable lamp head for a directional light

Dial is a modern and contemporary family inspired by distinctive lighting designs from the 50s. The style is Nordic and streamlined, with an open and geometric shape that allows for lots of light to shine through. The open shade creates a decorative uplight effect when the light is turned on, and the curved rod adds both a soft and retro expression.