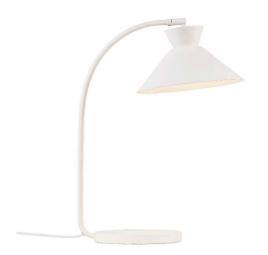

## **DIAL | TABLE LAMP | WHITE**

2213385001

Voltage (V): 220-240 Volt

IP degree: IP20

Maximum bulb wattage (W): 40W Class (Class 1, Class 2, Class 3):

Class 2 (Double isolated)

Bulb base: E27

Switch placement: On the cable

Parallel connection: False

Primary material: Metal Color of the cable: White Length of the cable (cm): 150 Surface material of the cable:

Plastic

Is the cable replaceable: False

Color: White

Height (cm): 51 Width (cm): 25

Tube Diameter (cm): 1.2 Shade Diameter (cm): 25

Lenght (cm): 25 Tilt Angle (°): 90

Turning Angle (°): 45

EAN: 5704924012051

Item Number: 2213385001 Pcs Per Master Carton: 3 Sales Box Height (cm): 57 Sales Box Width(cm): 28 Sales Box Depth (cm): 23 Sales Box Volume m³: 0.0367 Product net weight (kg): 1.6

- Nordic simplicity with clean lines Decorative uplight effect creating a floating vibe
- Updated look from the fifties and sixties Adjustable lamp head for a directional light

Dial is a modern and contemporary family inspired by distinctive lighting designs from the 50s. The style is Nordic and streamlined, with an open and geometric shape that allows for lots of light to shine through. The open shade creates a decorative uplight effect when the light is turned on, and the curved rod adds both a soft and retro expression.