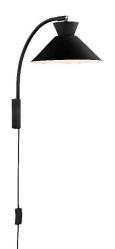

## DIAL | WALL LIGHT | BLACK

2213371003

Voltage (V): 220-240 Volt IP degree: IP20 Maximum bulb wattage (W): 40W Class (Class 1, Class 2, Class 3): Class 2 (Double isolated) Bulb base: E27 Switch placement: On the cable Parallel connection: False

Primary material: Metal Color of the cable: Black Length of the cable (cm): 150 Surface material of the cable: Plastic Is the cable replaceable: False Color: Black

Height (cm): 40.2 Width (cm): 25 Shade Diameter (cm): 25 Lenght (cm): 25

Nordic simplicity with clean lines • Decorative uplight effect creating a floating vibe •
Updated look from the fifties and sixties
• Adjustable lamp head for a directional light • Slim fixture for wall mounting

Dial is a modern and contemporary family inspired by distinctive lighting designs from the 50s. The style is Nordic and streamlined, with an open and geometric shape that allows for lots of light to shine through. The open shade creates a decorative uplight effect when the light is turned on. The curved wall bracket supports the light and elegant expression.