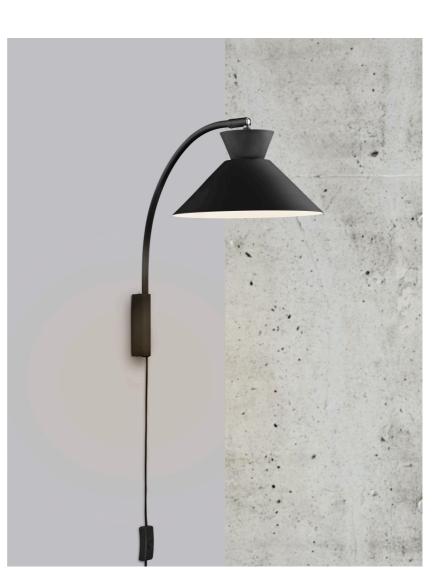

## DIAL | WALL LIGHT | BLACK

2213371003

Voltage (V): 220-240 Volt IP degree: IP20 Maximum bulb wattage (W): 40W Class (Class 1, Class 2, Class 3): Class 2 (Double isolated) Bulb base: E27 Switch placement: On the cable Parallel connection: False

Primary material: Metal Color of the cable: Black Length of the cable (cm): 150 Surface material of the cable: Plastic Is the cable replaceable: False Color: Black

Height (cm): 40.2 Width (cm): 25 Shade Diameter (cm): 25 Lenght (cm): 25

Nordic simplicity with clean lines • Decorative uplight effect creating a floating vibe •
Updated look from the fifties and sixties
• Adjustable lamp head for a directional light • Slim fixture for wall mounting

Dial is a modern and contemporary family inspired by distinctive lighting designs from the 50s. The style is Nordic and streamlined, with an open and geometric shape that allows for lots of light to shine through. The open shade creates a decorative uplight effect when the light is turned on. The curved wall bracket supports the light and elegant expression.