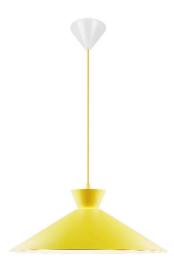

## **DIAL 45 | PENDANT | YELLOW**

2213353026

Voltage (V): 220-240 Volt

IP degree: IP20

Maximum bulb wattage (W): 40W Class (Class 1, Class 2, Class 3):

Class 2 (Double isolated)

Bulb base: E27

Parallel connection: False

Primary material: Metal Color of the cable: Yellow Length of the cable (cm): 200 Surface material of the cable:

Plastic

Is the cable replaceable: False

Color: Yellow

Height (cm): 17.5 Width (cm): 45 Shade Diameter (cm): 45

Nordic simplicity with clean lines
Decorative uplight effect creating a floating vibe
Updated look from the fifties and sixties

Dial is a modern and contemporary family inspired by distinctive lighting designs from the 50s. The style is Nordic and streamlined, with an open and geometric shape that allows for lots of light to shine through. The open shade creates a decorative uplight effect when the light is turned on.