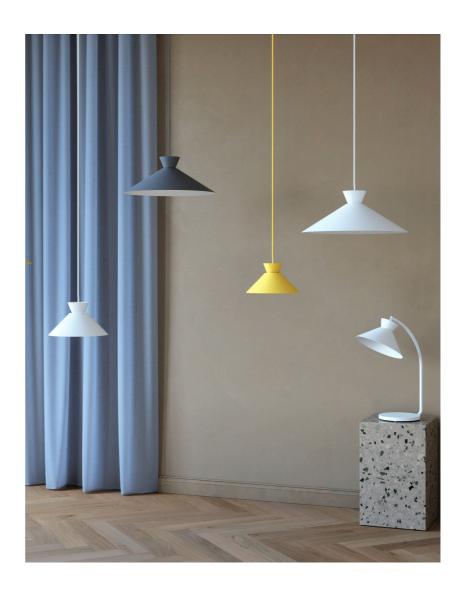

Nordic simplicity with clean lines
Decorative uplight effect creating a floating vibe
Updated look from the fifties and sixties

Dial is a modern and contemporary family inspired by distinctive lighting designs from the 50s. The style is Nordic and streamlined, with an open and geometric shape that allows for lots of light to shine through. The open shade creates a decorative uplight effect when the light is turned on.