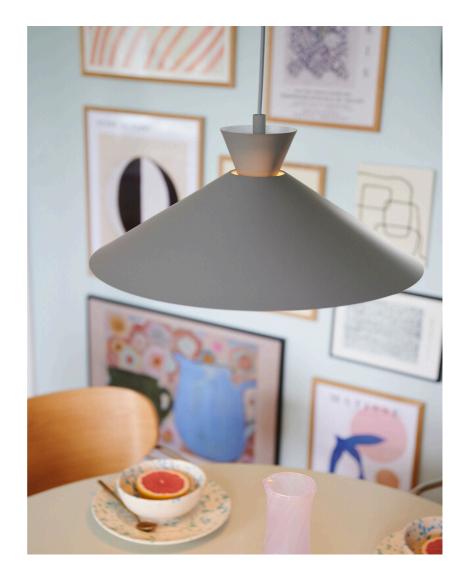

## **DIAL 45 | PENDANT | GREY**

2213353010

Voltage (V): 220-240 Volt

IP degree: IP20

Maximum bulb wattage (W): 40W Class (Class 1, Class 2, Class 3):

Class 2 (Double isolated)

Bulb base: E27

Parallel connection: False

Primary material: Metal Color of the cable: Grey Length of the cable (cm): 200 Surface material of the cable:

Plastic

Is the cable replaceable: False

Color: Grey

Height (cm): 17.5 Width (cm): 45 Shade Diameter (cm): 45 Lenght (cm): 45

Nordic simplicity with clean lines
Decorative uplight effect creating a floating vibe
Updated look from the fifties and sixties

Dial is a modern and contemporary family inspired by distinctive lighting designs from the 50s. The style is Nordic and streamlined, with an open and geometric shape that allows for lots of light to shine through. The open shade creates a decorative uplight effect when the light is turned on.