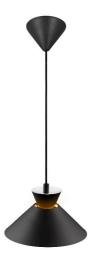

## **DIAL 25 | PENDANT | BLACK**

2213333003

Voltage (V): 220-240 Volt

IP degree: IP20

Maximum bulb wattage (W): 40W Class (Class 1, Class 2, Class 3):

Class 2 (Double isolated)

Bulb base: E27

Parallel connection: False

Primary material: Metal Color of the cable: Black Length of the cable (cm): 200 Surface material of the cable:

Plastic

Is the cable replaceable: False

Color: Black

Height (cm): 13.5 Width (cm): 25 Shade Diameter (cm): 25 Lenght (cm): 25

Nordic simplicity with clean lines - Decorative uplight effect creating a floating vibe
 Updated look from the fifties and sixties

Dial is a modern and contemporary family inspired by distinctive lighting designs from the 50s. The style is Nordic and streamlined, with an open and geometric shape that allows for lots of light to shine through. The open shade creates a decorative uplight effect when the light is turned on.