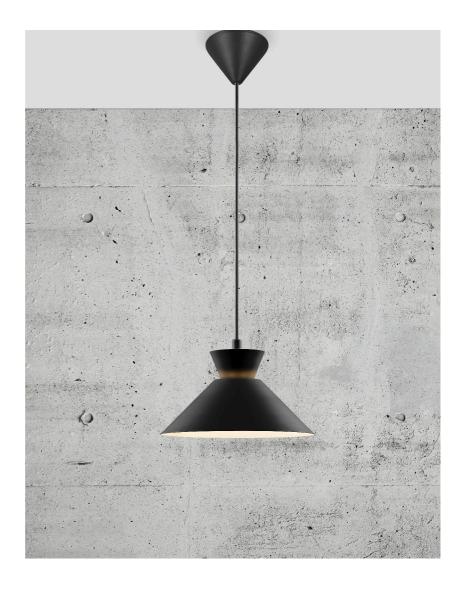

## **DIAL 25 | PENDANT | BLACK**

2213333003

Voltage (V): 220-240 Volt

IP degree: IP20

Maximum bulb wattage (W): 40W Class (Class 1, Class 2, Class 3):

Class 2 (Double isolated)

Bulb base: E27

Parallel connection: False

Primary material: Metal Color of the cable: Black Length of the cable (cm): 200 Surface material of the cable:

Plastic

Is the cable replaceable: False

Color: Black

Height (cm): 13.5 Width (cm): 25 Shade Diameter (cm): 25 Lenght (cm): 25

Nordic simplicity with clean lines - Decorative uplight effect creating a floating vibe
 Updated look from the fifties and sixties

Dial is a modern and contemporary family inspired by distinctive lighting designs from the 50s. The style is Nordic and streamlined, with an open and geometric shape that allows for lots of light to shine through. The open shade creates a decorative uplight effect when the light is turned on.