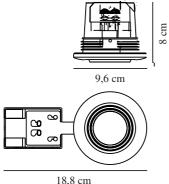

Primary material: Metal Secondary material: Plastic Colour: Nickel

Height (cm): 8 Mount directly into insulation: True Tilt Angle (°): 15

EAN: 5704924012525 TUN: 2277016 Item Number: 2210100055 Pcs Per Master Carton: 6 Sales Box Height (cm): 8.4 Sales Box Width(cm): 19.4 Sales Box Depth (cm): 10.3 Sales Box Volume m<sup>3</sup> : 0.0017 Product net weight (kg): 0.191