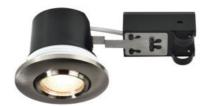

## UMBERTO | DOWNLIGHT | NICKEL 2210100055

Voltage (V): 220-240 Volt IP degree: IP44 Maximum bulb wattage (W): 7,5W LED Class (Class 1, Class 2, Class 3): Class 2 (Double isolated) Socket type: GU10 Parallel connection: True

 Easy push-in installation without springs or brackets 
Can be mounted directly into insulation • Suitable for deep ceilings Directional light (15 degree tilt) 
Parallel connection possible 
Suitable for the bathroom

Umberto is an elegant downlight that is very easy to install without any springs or brackets - making it ideal for even deep ceilings and various materials.

Umberto requires a regular GU10 bulb and can be adjusted for a directional light. The high IP rating (IP44) means it is also suitable for the bathroom.