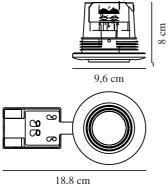

## UMBERTO | DOWNLIGHT | BLACK

18,8 cm

Voltage (V): 220-240 Volt IP degree: IP44 Maximum bulb wattage (W): 7,5W LED Class (Class 1, Class 2, Class 3): Class 2 (Double isolated) Socket type: GU10 Parallel connection: True

Primary material: Metal Secondary material: Plastic Colour: Black Height (cm): 8 Mount directly into insulation: True Tilt Angle (°): 15

EAN: 5704924012518 TUN: 2277023 Item Number: 2210100003 Pcs Per Master Carton: 6 Sales Box Height (cm): 8.4 Sales Box Width(cm): 19.4 Sales Box Depth (cm): 10.3 Sales Box Volume m<sup>3</sup> : 0.0017 Product net weight (kg): 0.19