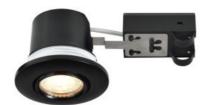

## UMBERTO | DOWNLIGHT | BLACK

18,8 cm

Voltage (V): 220-240 Volt IP degree: IP44 Maximum bulb wattage (W): 7,5W LED Class (Class 1, Class 2, Class 3): Class 2 (Double isolated) Socket type: GU10 Parallel connection: True

Easy push-in installation without springs or brackets 
Can be mounted directly into insulation
insulation
Suitable for deep ceilings
Directional light (15 degree tilt)
Parallel connection possible
Suitable for the bathroom

Umberto is an elegant downlight that is very easy to install without any springs or brackets - making it ideal for even deep ceilings and various materials.

Umberto requires a regular GU10 bulb and can be adjusted for a directional light. The high IP rating (IP44) means it is also suitable for the bathroom.