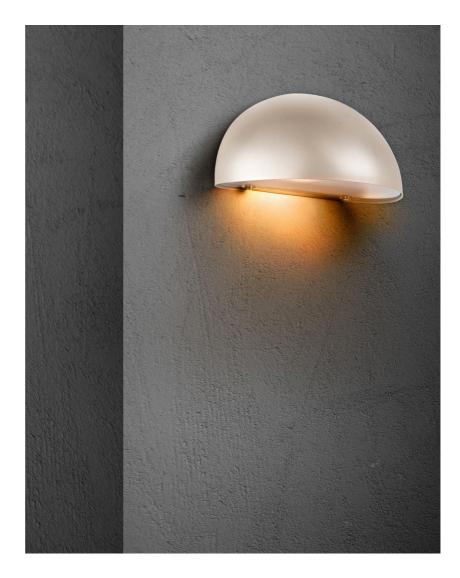

The Scorpius wall light has a classic and timeless design. Scorpius has many uses - the perfect fit at the front door, at the entrance, on the fence, or in the stairwell. It can be used alone or with several lights placed side by side. Carried out in a soft,