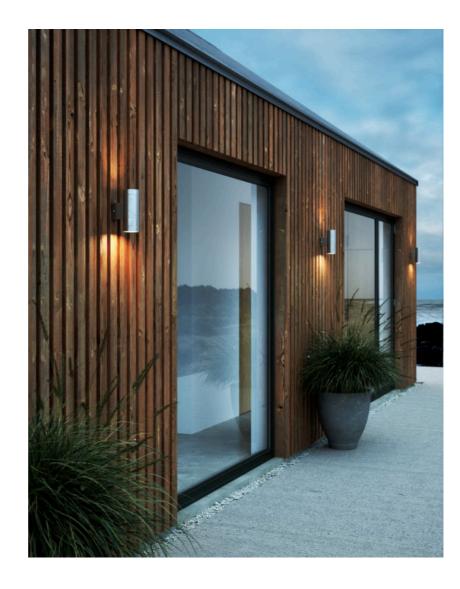

• Stylish and modern design • Decorative up- and downlight effect

• Durable material that is well-suited for harsh weather • 15-year guarantee on extensive

Tin is a stylish and modern outdoor wall light in a streamlined design – a gorgeous outdoor light for the front door, terrace or near the carport. The lamp has both an upward and downward facing light, which creates a beautiful and decorative effect.

The beautiful and durable version in galvanised steel is especially suitable for use in harsh coastal climates. Nordlux offers a 15-year warranty on galvanised steel. This warranty includes extensive corrosion in the form of holes in the metal caused by rust.