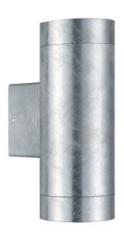

## TIN MAXI DOUBLE | WALL LIGHT | GALVANIZED

nordlux®

21519931

Voltage (V): 220-240 Volt IP degree: IP54

Maximum bulb wattage (W):

2\*28w

Class (Class 1, Class 2, Class 3):

Class 1 (Earth contact)
Socket type: GU10
Parallel connection: True

Primary material: Galvanized steel Secondary material: Glass Is the cable replaceable: False Suitable for Seaside: True Colour: Galvanized Height (cm): 20.5 Width (cm): 7.5 Shade Diameter (cm): 7.5 Projection (cm): 12.5

• Stylish and modern design • Decorative up- and downlight effect

• Durable material that is well-suited for harsh weather • 15-year guarantee on extensive

Tin is a stylish and modern outdoor wall light in a streamlined design – a gorgeous outdoor light for the front door, terrace or near the carport. The lamp has both an upward and downward facing light, which creates a beautiful and decorative effect.

The beautiful and durable version in galvanised steel is especially suitable for use in harsh coastal climates. Nordlux offers a 15-year warranty on galvanised steel. This warranty includes extensive corrosion in the form of holes in the metal caused by rust.