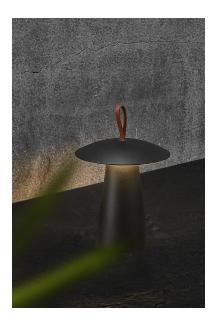

Area: Outdoor

This small, portable floor or table lamp, Ara, is perfect for illuminating warm summer nights on your balcony or terrace. The lamp has a cute, cone shaped design with soft leather details. Easy to bring with you and place wherever you need it. Create the perfect lighting with the built-in 3-step MoodMakerTM dimmer function and up to 80 hours of battery life.