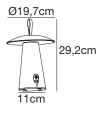

## nordlux®









Height (cm): 29.2 Shade diameter (cm): 19.7

## Ara To Go

Item number: 2118245003 Black EAN: 5704924004988

Packaging unit 3 Material: Aluminium/Plastic IP54, Class 3 (12V), Cord: 100 cm, White Can the cable be replaced? No LED MODUL, Light source incl. 2w led

Area: Outdoor

This small, portable floor or table lamp, Ara, is perfect for illuminating warm summer nights on your balcony or terrace. The lamp has a cute, cone shaped design with soft leather details. Easy to bring with you and place wherever you need it. Create the perfect lighting with the built-in 3-step MoodMakerTM dimmer function and up to 80 hours of battery life.

## Lightsource info (pr. lightsource)

Lumen: 190 Lumen/Watt: 120 Lifetime: 30000 On/Off: 10000 Colour temperature: 3000K RA: 80 Candela: 730 Beam angle: 125°