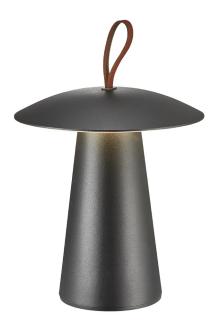

Area: Outdoor

This small, portable floor or table lamp, Ara, is perfect for illuminating warm summer nights on your balcony or terrace. The lamp has a cute, cone shaped design with soft leather details. Easy to bring with you and place wherever you need it. Create the perfect lighting with the built-in 3-step MoodMakerTM dimmer function and up to 80 hours of battery life.