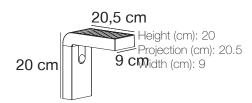

## Alya

Item number: 2118231003 Black EAN: 5704924004971

Packaging unit 3 Material: Plastic/Plastic

IP44, Class 3 (12V), SOLAR LED, Light source incl. 5w led

Area: Outdoor

Sensor type: Motion sensor

Alya is a cordless, solar powered wall lamp in a modern and minimalist design. It is charged by sunlight during the day, and turns on automatically when detecting motion. The downwards facing light is perfect for illuminating your main entrance, driveway or other areas with a lot of traffic. Easy installation with no cables needed. Nordlux offers a 5-year LED guarantee.