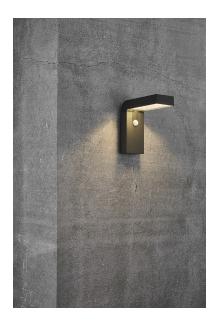

## Alya

Item number: 2118231003 Black EAN: 5704924004971

Packaging unit 3 Material: Plastic/Plastic

IP44, Class 3 (12V), SOLAR LED, Light source incl. 5w led

Area: Outdoor

Sensor type: Motion sensor

Alya is a cordless, solar powered wall lamp in a modern and minimalist design. It is charged by sunlight during the day, and turns on automatically when detecting motion. The downwards facing light is perfect for illuminating your main entrance, driveway or other areas with a lot of traffic. Easy installation with no cables needed. Nordlux offers a 5-year LED guarantee.