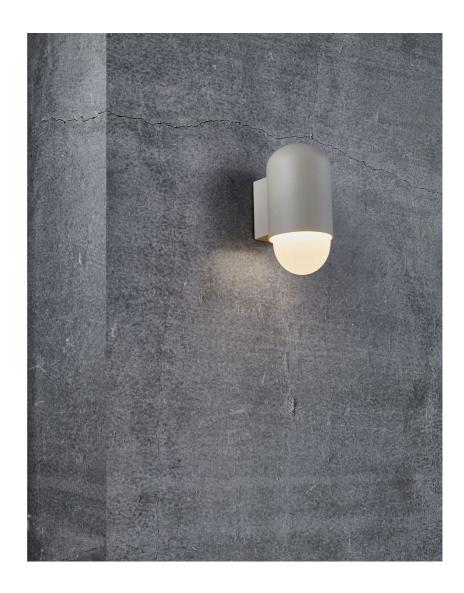

Sales Box Depth (cm): 12 Sales Box Volume m³: 0.0043 Product net weight (kg): 0.86

• Compact and modern design • Parallel connection possible

The Heka wall light has a very unique and modern design expression - rounded shapes and a soft, downward light. The lamp does not take up much space but ensures good lighting along your entrance path, driveway or any other outdoor space. Carried out in a soft, sandy colour.