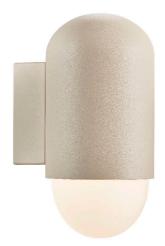

## **HEKA | WALL LIGHT | SANDED**

Voltage (V): 220-240 Volt

IP degree: IP54

Maximum bulb wattage (W): 60W Class (Class 1, Class 2, Class 3):

Class 1 (Earth contact)

Bulb base: E27

Parallel connection: True

Primary material: Aluminium Secondary material: Glass

Suitable for Seaside: No Color: Sanded

Height (cm): 21.6 Shade Diameter (cm): 10.6

Projection (cm): 13.8

EAN: 5704924010491 TUN: 2276904

Item Number: 2118211008

Pcs Per Master Carton: 3 Sales Box Height (cm): 23 Sales Box Width(cm): 15.5

Sales Box Depth (cm): 12 Sales Box Volume m³: 0.0043 Product net weight (kg): 0.86

• Compact and modern design • Parallel connection possible

The Heka wall light has a very unique and modern design expression - rounded shapes and a soft, downward light. The lamp does not take up much space but ensures good lighting along your entrance path, driveway or any other outdoor space. Carried out in a soft, sandy colour.