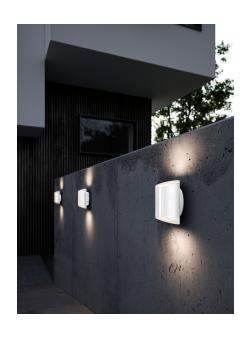

## Lightsource info (pr. lightsource)

Lumen: 830 Lumen/Watt: 92 Lifetime: 30000

Colour temperature: 2200/6500K

RA: 80

Beam angle: 120° Dimmable: No

Energy class A+

Transformer/driver placement: I lampen

With a beautifully curved design, the Grip wall light by Danish designer Maria Berntsen adds a modern, yet timeless feel to your outdoor space. Grip lights up the dark with a stylish elegance that fits any exterior design. The built-in Nordlux Smart LED creates a soft, diffused light that you can dim, adjust and turn on and off through the Nordlux Smart system.