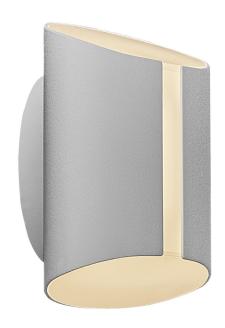

## Grip

Item number: 2118201001 White EAN: 5704924004384

Packaging unit 3 Material: Aluminium/Plastic IP54, Class 1 (Earth contact), 230V LED MODUL, Light source incl. 9w led Parallel connection possible

## Lightsource info (pr. lightsource)

Lumen: 830 Lumen/Watt: 92 Lifetime: 30000

Colour temperature: 2200/6500K

RA: 80

Beam angle: 120° Dimmable: No

Energy class A+

Transformer/driver placement: I lampen

With a beautifully curved design, the Grip wall light by Danish designer Maria Berntsen adds a modern, yet timeless feel to your outdoor space. Grip lights up the dark with a stylish elegance that fits any exterior design. The built-in Nordlux Smart LED creates a soft, diffused light that you can dim, adjust and turn on and off through the Nordlux Smart system.