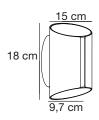

## nordlux®







Height (cm): 18 Projection (cm): 9.7 Width (cm): 15

## Grip

Item number: 2118201001 White EAN: 5704924004384

Packaging unit 3 Material: Aluminium/Plastic IP54, Class 1 (Earth contact), 230V LED MODUL, Light source incl. 9w led Parallel connection possible

Area: Outdoor
Energy class A+
Total driver+bulb consumption (Watt): 9
Transformer/driver placement: Llampon

## Lightsource info (pr. lightsource)

Lumen: 830 Lumen/Watt: 92 Lifetime: 30000

Colour temperature: 2200/6500K

RA: 80

Beam angle: 120° Dimmable: No

Energy class A+

Transformer/driver placement: I lampen

With a beautifully curved design, the Grip wall light by Danish designer Maria Berntsen adds a modern, yet timeless feel to your outdoor space. Grip lights up the dark with a stylish elegance that fits any exterior desi