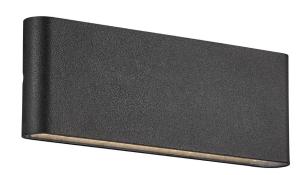

## nordlux®









Height (cm): 9 Projection (cm): 3.3 Width (cm): 26

## Kinver 26

Item number: 2118181003 Black EAN: 5704924004759

Packaging unit 3 Material: Aluminium/Glass IP54, Class 1 (Earth contact), 230V LED MODUL, Light source incl. 10w led Parallel connection possible

Area: Outdoor Energy class A+

Kinver is a super slim and elegant wall light for outdoor use. Lights both upwards and downwards, creating a beautiful light effect that is ideal for the driveway or the main entrance. Kinver is supplied with an integrated LED light source with a low energy consumption and a long lifespan. Nordlux offers a 5-year LED guarantee.

## Lightsource info (pr. lightsource)

Lumen: 990 Lumen/Watt: 99 Lifetime: 25000 Colour temperature: 3000K RA: 80 Beam angle: 120° Dimmable: No

Energy class A+