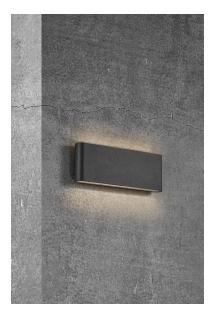

## Kinver 26

Item number: 2118181003 Black EAN: 5704924004759

Packaging unit 3 Material: Aluminium/Glass IP54, Class 1 (Earth contact), 230V LED MODUL, Light source incl. 10w led Parallel connection possible

Area: Outdoor Energy class A+

Kinver is a super slim and elegant wall light for outdoor use. Lights both upwards and downwards, creating a beautiful light effect that is ideal for the driveway or the main entrance. Kinver is supplied with an integrated LED light source with a low energy consumption and a long lifespan. Nordlux offers a 5-year LED guarantee.