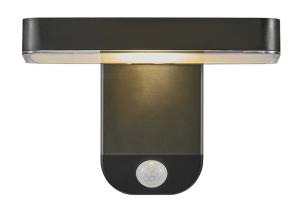

The Rica series is a series of cordless, solar powered garden lamps in a modern and minimalist design. The wall lamps are charged by sunlight during the day, and turn on automatically when detecting motion. The downwards facing light is perfect for illuminating your main entrance, driveway or other areas with a lot of traffic. Easy installation with no cables needed. Nordlux offers a 5-year LED guarantee.