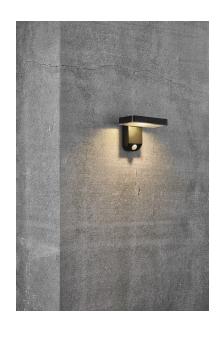

The Rica series is a series of cordless, solar powered garden lamps in a modern and minimalist design. The wall lamps are charged by sunlight during the day, and turn on automatically when detecting motion. The downwards facing light is perfect for illuminating your main entrance, driveway or other areas with a lot of traffic. Easy installation with no cables needed. Nordlux offers a 5-year LED guarantee.