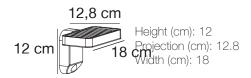

## Rica Square

Item number: 2118161003 Black EAN: 5704924004797

Packaging unit 3 Material: Plastic/Plastic

IP44, Class 3 (12V), SOLAR LED, Light source incl. 5w ledDimmable: No

Area: Outdoor

Sensor type: Motion sensor