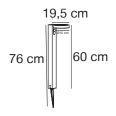

## **Rica Round**

## nordlux®







Height (cm): 60 Projection (cm): 19.5 Shade diameter (cm): 15

## Rica Round

Item number: 2118158003 Black EAN: 5704924004780

Packaging unit 3

Material: Stainless steel/Plastic

IP44, Class 3 (12V), SOLAR LED, Light source incl. 5w ledDimmable: No

Area: Outdoor

Sensor type: Motion sensor

The Rica series is a series of cordless, solar powered garden lamps in a modern and minimalist design. The pole lamps are charged by sunlight during the day, and turn on automatically when detecting motion. The downwards facing light is perfect for illuminating your main entrance, driveway or other areas with a lot of traffic. Easy installation with the included spike. Nordlux offers a 5-year LED guarantee.

## Lightsource info (pr. lightsource)

Lumen: 400 Lifetime: 30000 On/Off: 15000

Colour tem