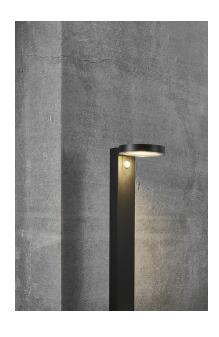

The Rica series is a series of cordless, solar powered garden lamps in a modern and minimalist design. The pole lamps are charged by sunlight during the day, and turn on automatically when detecting motion. The downwards facing light is perfect for illuminating your main entrance, driveway or other areas with a lot of traffic. Easy installation with the included spike. Nordlux offers a 5-year LED guarantee.