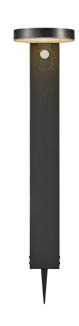

## Rica Round

Item number: 2118158003 Black EAN: 5704924004780

Packaging unit 3

Material: Stainless steel/Plastic

IP44, Class 3 (12V), SOLAR LED, Light source incl. 5w ledDimmable: No

Area: Outdoor

Sensor type: Motion sensor

The Rica series is a series of cordless, solar powered garden lamps in a modern and minimalist design. The pole lamps are charged by sunlight during the day, and turn on automatically when detecting motion. The downwards facing light is perfect for illuminating your main entrance, driveway or other areas with a lot of traffic. Easy installation with the included spike. Nordlux offers a 5-year LED guarantee.