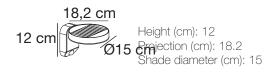

## **Rica Round**

Item number: 2118141003 Black EAN: 5704924004773

Packaging unit 3 Material: Plastic/Plastic IP44, Class 3 (12V), SOLAR LED, Light source incl. 5w ledDimmable: No

Area: Outdoor

Sensor type: Motion sensor