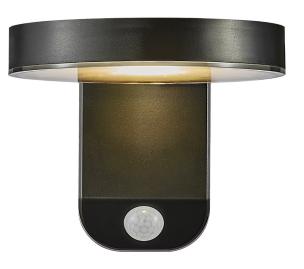

The Rica series is a series of cordless, solar powered garden lamps in a modern and minimalist design. The wall lamps are charged by sunlight during the day, and turn on automatically when detecting motion. The downwards facing light is perfect for illuminating your main entrance, driveway or other areas with a lot of traffic. Easy installation with no cables needed. Nordlux offers a 5-year LED guarantee.