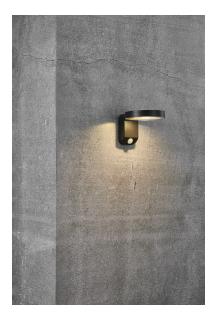

The Rica series is a series of cordless, solar powered garden lamps in a modern and minimalist design. The wall lamps are charged by sunlight during the day, and turn on automatically when detecting motion. The downwards facing light is perfect for illuminating your main entrance, driveway or other areas with a lot of traffic. Easy installation with no cables needed. Nordlux offers a 5-year LED guarantee.