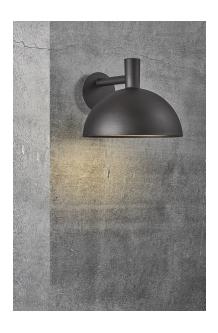

## nordlux®

40.7 cm Ø11.6 cm 27.6 cmght (cm): 27.6 Ø35 cm Projection (cm): 40.7 Shade diameter (cm): 35

## Arki 35

Item number: 2118111003 Black EAN: 5704924004667

Packaging unit 2 Material: Metal/Plastic IP54, Class 1 (Earth contact), 230V E27, Max. 20W, Light source not included Parallel connection possible

Area: Outdoor

The Arki series by Danish designer Bønnelycke MDD is characterised by its beautiful dome-like shade and minimalist, clean lines inspired by the classic architect lamp. The oversize shade adds a grandiose and spectacular quality to your house façade. Arki beautifully balances simplicity with sophistication while emitting the perfect light for your entrance, driveway, terrace or other outdoor space.