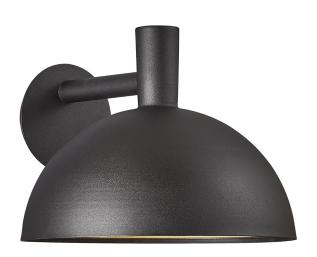

## nordlux®

40.7 cm Ø11.6 cm 27.6 cmght (cm): 27.6 Ø35 cm Projection (cm): 40.7 Shade diameter (cm): 35

## Arki 35

Item number: 2118111003 Black EAN: 5704924004667

Packaging unit 2 Material: Metal/Plastic IP54, Class 1 (Earth contact), 230V E27, Max. 20W, Light source not included Parallel connection possible

Area: Outdoor

The Arki series by Danish designer Bønnelycke MDD is characterised by its beautiful dome-like shade and minimalist, clean lines inspired by the classic architect lamp. The oversize shade adds a grandiose and spectacular quality to your house façade. Arki beautifully balances simplicity with sophistication while emitting the perfect light for your entrance, driveway, terrace or other outdoor space.