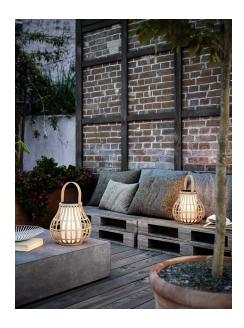

## LEO To-Go

Item number: 2118095062 Nature (brown) EAN: 5704924004575

Packaging unit 2 Material: Bamboo/Plastic IP44, Class 3 (12V), Cord: 100 cm, Black Switch on the fixture SOLAR LED, Light source incl. 4w led

Area: Outdoor

## Lightsource info (pr. lightsource)

Lumen: 300 Lumen/Watt: 75 Lifetime: 30000

Colour temperature: 2700K

RA: 80

Beam angle: 240° Dimmable: No

Energy class A+

With an organic, natural design, a practical handle and solar powered light, Leo is perfect for lighting up your garden, terrace or balcony. The curved shape and FSC approved bamboo ads to a soft and natural look that is perfect for warm summer nights. Place this cordless lamp wherever you need it - and it will automatically turn on, when darkness falls. Leo is designed by Danish designers Says Who.