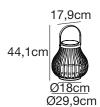

## nordlux®





Height (cm): 30 Diameter (cm): 29.9

## LEO To-Go

Item number: 2118095062 Nature (brown) EAN: 5704924004575

Packaging unit 2 Material: Bamboo/Plastic IP44, Class 3 (12V), Cord: 100 cm, Black Switch on the fixture SOLAR LED, Light source incl. 4w led

Area: Outdoor

## Lightsource info (pr. lightsource)

Lumen: 300 Lumen/Watt: 75 Lifetime: 30000

Colour temperature: 2700K

RA: 80

Beam angle: 240° Dimmable: No

Energy class A+

With an organic, natural design, a practical handle and solar powered light, Leo is perfect for lighting up your garden, terrace or balcony. The curved shape and FSC approved bamboo ads to a soft and natural look that is perfect for warm summer nights. Place this cordless lamp wherever you need it - and it will automatically turn on, when darkness falls. Leo is d