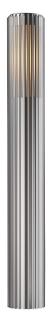

## nordlux®

Ø1<u>2,4</u> cm 92,25 cm 135,45 cm

Height (cm): 95 Shade diameter (cm): 12.4

## Matrix 95

Item number: 2118038010 Aluminium EAN: 5704924004506

Packaging unit 3 Material: Aluminium/Plastic IP54, Class 1 (Earth contact), 230V E27, Max. 15W, Light source not included Parallel connection possible

Area: Outdoor

Sculptural design and modern minimalism are the keywords for the Matrix series by renowned Jacob Jensen Design. A versatile garden light that creates a beautiful light and shadow effect illuminating certain areas of your outdoor spaces. Matrix is made from very durable materials that are resistant to corrosion and wear from harsh weather. Easy to install with the included base.