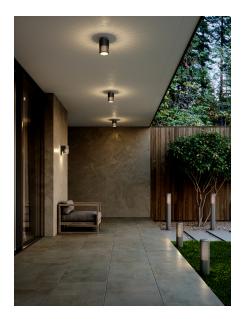

Area: Outdoor

Sculptural design and modern minimalism are the keywords for the Matrix series by renowned Jacob Jensen Design. A versatile garden light that creates a beautiful light and shadow effect illuminating certain areas of your outdoor spaces. Matrix is made from very durable materials that are resistant to corrosion and wear from harsh weather. Easy to install with the included base.