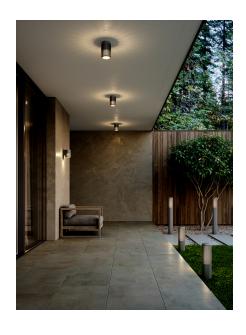

Area: Outdoor

Sculptural design and modern minimalism are the keywords for the Matrix series by renowned Jacob Jensen Design. A compact garden light that creates a beautiful light and shadow effect illuminating certain areas of your outdoor spaces. Matrix is made from very durable materials that are resistant to corrosion and wear from harsh weather. Easy to install with the included base.