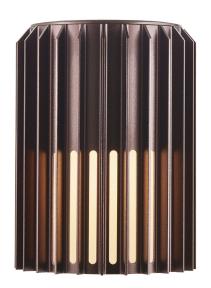

## Matrix

Item number: 2118011061 Dark brass EAN: 5704924004407

Packaging unit 3
Material: Aluminium/Plastic
IP54, Class 1 (Earth contact), 230V
E27, Max. 15W, Light source not included
Parallel connection possible

Area: Outdoor

Sculptural design and modern minimalism are the keywords for the Matrix series by renowned Jacob Jensen Design. A compact and versatile wall light that creates a beautiful light and shadow effect and welcoming ambience in your outdoor spaces. Matrix is made from very durable materials that are resistant to corrosion and wear from harsh weather.