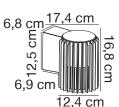

## nordlux®







Height (cm): 16.8 Projection (cm): 17.4 Shade diameter (cm): 12.4

## Matrix

Item number: 2118011061 Dark brass EAN: 5704924004407

Packaging unit 3
Material: Aluminium/Plastic
IP54, Class 1 (Earth contact), 230V
E27, Max. 15W, Light source not included
Parallel connection possible

Area: Outdoor

Sculptural design and modern minimalism are the keywords for the Matrix series by renowned Jacob Jensen Design. A compact and versatile wall light that creates a beautiful light and shadow effect and welcoming ambience in your outdoor spaces. Matrix is made from very durable materials that are resistant to corrosion and wear from harsh weather.