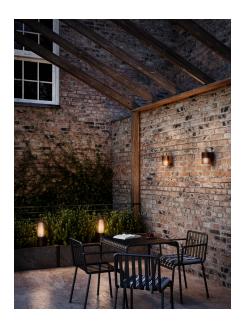

Area: Outdoor

Sculptural design and modern minimalism are the keywords for the Matrix series by renowned Jacob Jensen Design. A compact and versatile wall light that creates a beautiful light and shadow effect and welcoming ambience in your outdoor spaces. Matrix is made from very durable materials that are resistant to corrosion and wear from harsh weather.