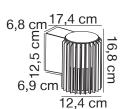

## nordlux®







Height (cm): 16.8 Projection (cm): 17.4 Shade diameter (cm): 12.4

## Matrix

Item number: 2118011003 Black EAN: 5704924004391

Packaging unit 3
Material: Aluminium/Plastic
IP54, Class 1 (Earth contact), 230V
E27, Max. 15W, Light source not included
Parallel connection possible

Area: Outdoor

Sculptural design and modern minimalism are the keywords for the Matrix series by renowned Jacob Jensen Design. A compact and versatile wall light that creates a beautiful light and shadow effect and welcoming ambience in your outdoor spaces. Matrix is made from very durable materials that are resistant to corrosion and wear from harsh weather.