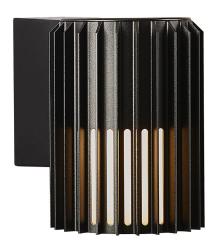

Area: Outdoor

Sculptural design and modern minimalism are the keywords for the Matrix series by renowned Jacob Jensen Design. A compact and versatile wall light that creates a beautiful light and shadow effect and welcoming ambience in your outdoor spaces. Matrix is made from very durable materials that are resistant to corrosion and wear from harsh weather.