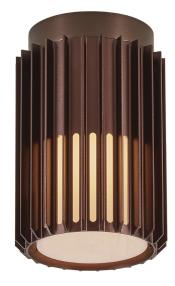

## nordlux®

Завантажено з mamadecor.ua

**Matrix** 

Height (cm): 18.8 Shade diameter (cm): 12.4

## Matrix

Item number: 2118006061 Dark brass EAN: 5704924004438

Packaging unit 3 Material: Aluminium/Plastic IP54, Class 1 (Earth contact), 230V E27, Max. 15W, Light source not included Parallel connection possible

Area: Outdoor

Sculptural design and modern minimalism are the keywords for the Matrix series by renowned Jacob Jensen Design. A compact and versatile ceiling light that creates a beautiful light and shadow effect and welcoming ambience in your outdoor spaces. Matrix is made from very durable materials that are resistant to corrosion and wear from harsh weather.