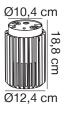

## nordlux®

Завантажено з mamadecor.ua

**Matrix** 

Height (cm): 18.8 Shade diameter (cm): 12.4