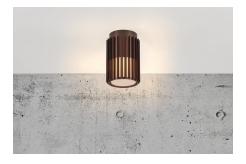

## nordlux®

Завантажено з mamadecor.ua

**Matrix** 

Height (cm): 18.8 Shade diameter (cm): 12.4

Area: Outdoor

Sculptural design and modern minimalism are the keywords for the Matrix series by renowned Jacob Jensen Design. A compact and versatile ceiling light that creates a beautiful light and shadow effect and welcoming ambience in your outdoor spaces. Matrix is made from very durable materials that are resistant to corrosion and wear from harsh weather.