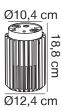

## nordlux®

Height (cm): 18.8 Shade diameter (cm): 12.4

## Matrix

Item number: 2118006010 Aluminium

EAN: 5704924004445

Packaging unit 3

Material: Aluminium/Plastic IP54, Class 1 (Earth contact), 230V

E27, Max. 15W, Light source not included

Parallel connection possible