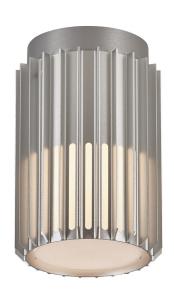

## **Matrix**

## Matrix

Item number: 2118006010 Aluminium

EAN: 5704924004445

Packaging unit 3

Material: Aluminium/Plastic IP54, Class 1 (Earth contact), 230V

E27, Max. 15W, Light source not included

Parallel connection possible

Area: Outdoor

Sculptural design and modern minimalism are the keywords for the Matrix series by renowned Jacob Jensen Design. A compact and versatile ceiling light that creates a beautiful light and shadow effect and welcoming ambience in your outdoor spaces. Matrix is made from very durable materials that are resistant to corrosion and wear from harsh weather.