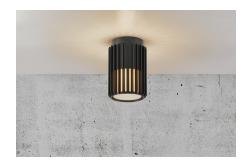

## Matrix

Item number: 2118006003 Black EAN: 5704924004421

Packaging unit 3 Material: Aluminium/Plastic IP54, Class 1 (Earth contact), 230V E27, Max. 15W, Light source not included Parallel connection possible

Area: Outdoor

Sculptural design and modern minimalism are the keywords for the Matrix series by renowned Jacob Jensen Design. A compact and versatile ceiling light that creates a beautiful light and shadow effect and welcoming ambience in your outdoor spaces. Matrix is made from very durable materials that are resistant to corrosion and wear from harsh weather.