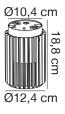

## nordlux®









Height (cm): 18.8 Shade diameter (cm): 12.4

## Matrix

Item number: 2118006003 Black EAN: 5704924004421

Packaging unit 3 Material: Aluminium/Plastic IP54, Class 1 (Earth contact), 230V E27, Max. 15W, Light source not included Parallel connection possible

Area: Outdoor

Sculptural design and modern minimalism are the keywords for the Matrix series by renowned Jacob Jensen Design. A compact and versatile ceiling light that creates a beautiful light and shadow effect and welcoming ambience in your outdoor spaces. Matrix is made from very durable materials that are resistant to corrosion and wear from harsh weather.