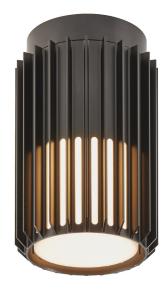

## Matrix

Item number: 2118006003 Black EAN: 5704924004421

Packaging unit 3 Material: Aluminium/Plastic IP54, Class 1 (Earth contact), 230V E27, Max. 15W, Light source not included Parallel connection possible

Area: Outdoor

Sculptural design and modern minimalism are the keywords for the Matrix series by renowned Jacob Jensen Design. A compact and versatile ceiling light that creates a beautiful light and shadow effect and welcoming ambience in your outdoor spaces. Matrix is made from very durable materials that are resistant to corrosion and wear from harsh weather.