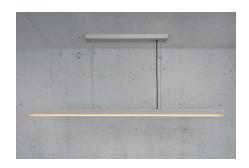

## nordlux®

Height (cm): 4.2 Width (cm): 115

3.8

## Skylar

Item number: 2113003029 Aluminium

EAN: 5704924006203

Packaging unit 2 Material: Aluminium/Plastic IP20, Class 2 (Double isolated), 230V Cord: 205 cm, Black Can the cable be replaced? No

Can the cable be replaced? No LED MODUL, Light source incl. 25w led