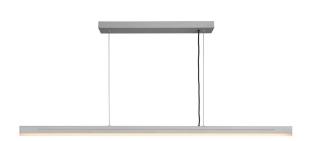

## Skylar

Item number: 2113003029 Aluminium

EAN: 5704924006203

Packaging unit 2 Material: Aluminium/Plastic IP20, Class 2 (Double isolated), 230V Cord: 205 cm, Black Can the cable be replaced? No

Can the cable be replaced? No LED MODUL, Light source incl. 25w led

## Lightsource info (pr. lightsource)

Lumen: 2600 Lumen/Watt: 104 Lifetime: 25000

Colour temperature: 3000K

RA: 90

Beam angle: 120° Dimmable: No

The Skylar pendant is the epitome of high functionality and cool, industrial design. The beautiful minimalistic design is equipped with innovative technology in the form of built-in three step dimming function (MoodMaker), which gives you the opportunity to easily change the light from your regular wall switch. Choose between simultaneous down light and side light, only down light or only side light. With memory function remembering your last dimmer setting.