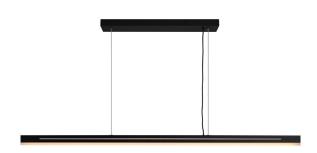

## Skylar

Height (cm): 4.2 Width (cm): 115

3.8

## Skylar

Item number: 2113003003 Black EAN: 5704924006197

Packaging unit 2
Material: Aluminium/Plastic
IP20, Class 2 (Double isolated), 230V
Cord: 205 cm, Black
Can the cable be replaced? No
LED MODUL, Light source incl. 25w led

## Lightsource info (pr. lightsource)

Lumen: 2600 Lumen/Watt: 104 Lifetime: 25000

Colour temperature: 3000K

RA: 90

Beam angle: 120° Dimmable: No

The Skylar pendant is the epitome of high functionality and cool, industrial design. The beautiful minimalistic design is equipped with innovative technology in the form of built-in three step dimming function (MoodMaker), which gives you the opportunity to easily change the light from your regular wall switch. Choose between simultaneous down light and side light, only down light or only side light. With memory function remembering your last dimmer setting.