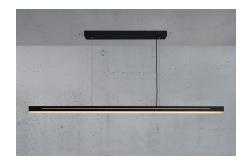

## Skylar

Height (cm): 4.2 Width (cm): 115

3.8

## Skylar

Item number: 2113003003 Black EAN: 5704924006197

Packaging unit 2
Material: Aluminium/Plastic
IP20, Class 2 (Double isolated), 230V
Cord: 205 cm, Black
Can the cable be replaced? No
LED MODUL, Light source incl. 25w led

## Lightsource info (pr. lightsource)

Lumen: 2600 Lumen/Watt: 104 Lifetime: 25000

Colour temperature: 3000K

RA: 90

Beam angle: 120° Dimmable: No

The Skylar pendant is the epitome of high functionality and cool, industrial design. The beautiful minimalistic design is equipped with innovative technology in the form of built-in three step dimming function (MoodMaker), which gives you the opportunity to easily change the light from your regular wall switch. Choose between simultaneous down light and side light, only down light or only side light. With memory function remembering your last dimmer setting.