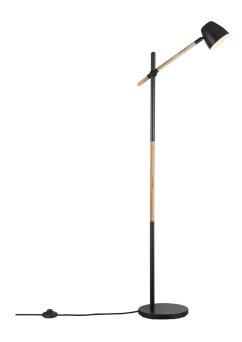

## nordlux®

Height (cm): 130.5 Width (cm): 25

53.6

Shade diameter (cm): 12.5 Tube diameter (cm): 2.2

Tilt angle: 90°

## Theo

Item number: 2112654003 Black EAN: 5704924005701

Packaging unit 2 Material: Metal/Wood

IP20, Class 2 (Double isolated), 230V Cord: 150 cm, Black textile cable Can the cable be replaced? No

Switch on the cable

GU10, Max. 35W, Light source not included

Area: Indoor

Invite nature into your home with a trendy combination of wood and metal. The Theo series radiates a very modern and unique design expression that is softened by the use of light ash wood. The flexible lamp head can easily be adjusted for a pleasant, directional light.