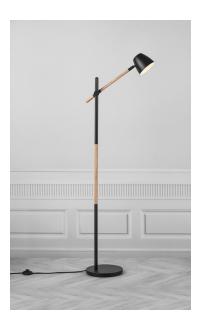

## nordlux®

Height (cm): 130.5 Width (cm): 25

53.6

Shade diameter (cm): 12.5 Tube diameter (cm): 2.2

Tilt angle: 90°

## Theo

Item number: 2112654003 Black EAN: 5704924005701

Packaging unit 2 Material: Metal/Wood

IP20, Class 2 (Double isolated), 230V Cord: 150 cm, Black textile cable Can the cable be replaced? No

Switch on the cable

GU10, Max. 35W, Light source not included

Area: Indoor

Invite nature into your home with a trendy combination of wood and metal. The Theo series radiates a very modern and unique design expression that is softened by the use of light ash wood. The flexible lamp head can easily be adjusted for a pleasant, directional light.