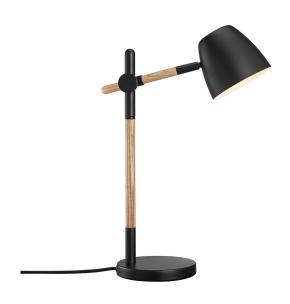

## nordlux®

Height (cm): 42.7 Width (cm): 15

33

Shade diameter (cm): 12.5 Tube diameter (cm): 1.9

Tilt angle: 90°

## Theo

Item number: 2112645003 Black EAN: 5704924005695

Packaging unit 2 Material: Metal/Wood

IP20, Class 2 (Double isolated), 230V Cord: 150 cm, Black textile cable Can the cable be replaced? No

Switch on the cable

GU10, Max. 35W, Light source not included

Area: Indoor

Invite nature into your home with a trendy combination of wood and metal. The Theo series radiates a very modern and unique design expression that is softened by the use of light ash wood. The flexible lamp head can easily be adjusted for a pleasant, directional light.