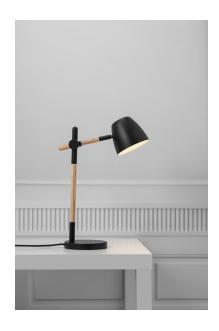

## nordlux®

Height (cm): 42.7 Width (cm): 15

33

Shade diameter (cm): 12.5 Tube diameter (cm): 1.9

Tilt angle: 90°

## Theo

Item number: 2112645003 Black EAN: 5704924005695

Packaging unit 2 Material: Metal/Wood

IP20, Class 2 (Double isolated), 230V Cord: 150 cm, Black textile cable Can the cable be replaced? No

Switch on the cable

GU10, Max. 35W, Light source not included

Area: Indoor

Invite nature into your home with a trendy combination of wood and metal. The Theo series radiates a very modern and unique design expression that is softened by the use of light ash wood. The flexible lamp head can easily be adjusted for a pleasant, directional light.