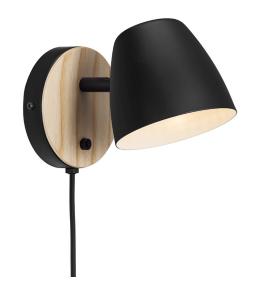

## nordlux®

Height (cm): 13 Projection (cm): 20.7 Width (cm): 13 Shade diameter (cm): 12.5 Tilt angle: 90°

## Theo

Item number: 2112631003 Black EAN: 5704924005688

Packaging unit 3 Material: Metal/Wood IP20, Class 2 (Double isolated), 230V Cord: 150 cm, Black textile cable Can the cable be replaced? Yes Switch on the fixture GU10, Max. 35W, Light source not included

Area: Indoor

Invite nature into your home with a trendy combination of wood and metal. The Theo series radiates a very modern and unique design expression that is softened by the use of light ash wood. The flexible lamp head can easily be adjusted for a pleasant, directional light.