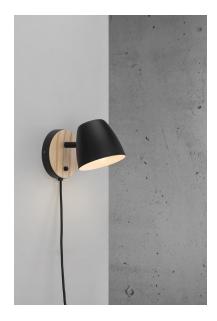

## nordlux®

Height (cm): 13 Projection (cm): 20.7 Width (cm): 13 Shade diameter (cm): 12.5 Tilt angle: 90°

## Theo

Item number: 2112631003 Black EAN: 5704924005688

Packaging unit 3 Material: Metal/Wood IP20, Class 2 (Double isolated), 230V Cord: 150 cm, Black textile cable Can the cable be replaced? Yes Switch on the fixture GU10, Max. 35W, Light source not included

Area: Indoor

Invite nature into your home with a trendy combination of wood and metal. The Theo series radiates a very modern and unique design expression that is softened by the use of light ash wood. The flexible lamp head can easily be adjusted for a pleasant, directional light.