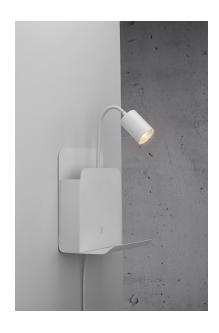

GU10, Max. 35W, Light source not included

Area: Indoor

The Roomi wall light is both a functional light, a magazine compartment and a practical shelf that can store your most important necessities. The lamp head is easily adjusted for a directional light, and you can charge your smartphone or other device with the built-in USB port placed underneath the shelf. Perfect beside your bed or in the entrance hall to keep track of your phone and keys.