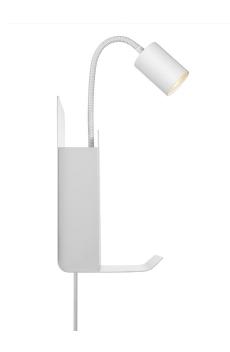

## nordlux®

Height (cm): 28.2 Projection (cm): 16.5 Width (cm): 24.8 Shade diameter (cm): 5.5

GU10, Max. 35W, Light source not included

Area: Indoor

The Roomi wall light is both a functional light, a magazine compartment and a practical shelf that can store your most important necessities. The lamp head is easily adjusted for a directional light, and you can charge your smartphone or other device with the built-in USB port placed underneath the shelf. Perfect beside your bed or in the entrance hall to keep track of your phone and keys.