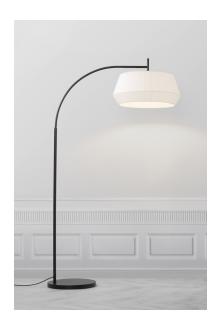

## nordlux®

Height (cm): 180 Width (cm): 53 103.5

Shade diameter (cm): 53 Tube diameter (cm): 2.2

## Dicte

Item number: 2112414001 White

EAN: 5704924005596

Packaging unit 1 Material: Textile/Metal

IP 20, Class 2 (Double isolated), 230V

Cord: 150 cm, Black

Can the cable be replaced? No

Switch on the fixture

E27, Max. 60W, Light source not included

Area: Indoor

The round shade of the Dicte series is made from soft, handtied fabric that adds a cosy and homey feel to every room. The large pleated cotton shade ensures a soft and diffused light that is elegantly suspended from the curved base of the lamp - perfect for bending over an armchair or coffee table.