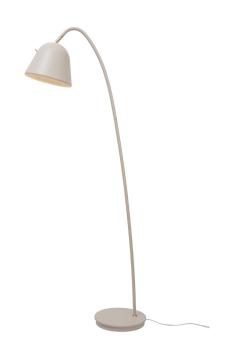

## **Fleur**

Height (cm): 148 Width (cm): 26.5

61.2

Shade diameter (cm): 23.4 Tube diameter (cm): 1.6

Tilt angle: 64°

E27, Max. 15W, Light source not included

Area: Indoor

Fleur is inspired by old times, vintage design and soft lines. The beige powder coloured floor lamp is decorated with beautiful brass details. You can easily adjust the lamp head for a pleasant, directional light. The light is turned on and off by the retro rocking switch.