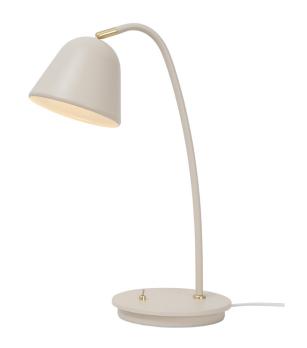

## nordlux®

Height (cm): 49 Width (cm): 20

38.4

Shade diameter (cm): 15.3 Tube diameter (cm): 1.25

Tilt angle: 90°

## Fleur

Item number: 2112115001 Beige

EAN: 5704924005299

Packaging unit 3 Material: Metal

IP20, Class 2 (Double isolated), 230V

Cord: 150 cm, White

Can the cable be replaced? No

Switch on the fixture

E14, Max. 15W, Light source not included

Area: Indoor

Fleur is inspired by old times, vintage design and soft lines. The beige powder coloured table lamp is decorated with beautiful brass details. You can easily adjust the lamp head for a pleasant, directional light. The light is turned on and off by the retro rocking switch.