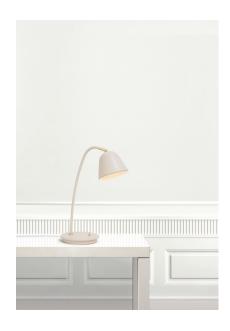

## nordlux®

Height (cm): 49 Width (cm): 20

38.4

Shade diameter (cm): 15.3 Tube diameter (cm): 1.25

Tilt angle: 90°

## Fleur

Item number: 2112115001 Beige

EAN: 5704924005299

Packaging unit 3 Material: Metal

IP20, Class 2 (Double isolated), 230V

Cord: 150 cm, White

Can the cable be replaced? No

Switch on the fixture

E14, Max. 15W, Light source not included

Area: Indoor

Fleur is inspired by old times, vintage design and soft lines. The beige powder coloured table lamp is decorated with beautiful brass details. You can easily adjust the lamp head for a pleasant, directional light. The light is turned on and off by the retro rocking switch.