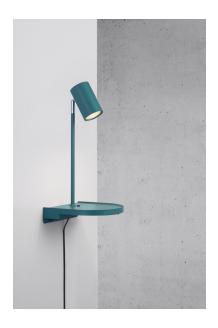

## nordlux®

Height (cm): 42.9 Projection (cm): 20 Width (cm): 20 Shade diameter (cm): 6

Tube diameter (cm): 1.13

Tilt angle: 90°

## Cody

Item number: 2112001023 Green EAN: 5704924005121

Packaging unit 3 Material: Metal

IP 20, Class 2 (Double isolated), 230V

Cord: 150 cm, Black

Can the cable be replaced? No

Switch on the fixture

GU10, Max. 15W, Light source not included

Area: Indoor

Cody is a multifunctional wall lamp in a compact, minimalist design. The practical shelf is perfect for keeping your most important necessities within reach. A USB port underneath the lamp makes it easy to charge your phone or other device. You can easily adjust the lamp head for a practical, directional light.