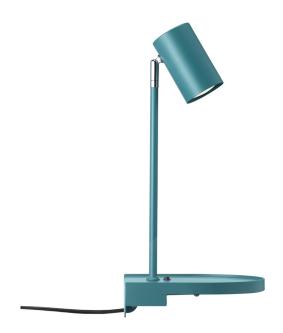

## nordlux®

Height (cm): 42.9 Projection (cm): 20 Width (cm): 20 Shade diameter (cm): 6

Tube diameter (cm): 1.13

Tilt angle: 90°

## Cody

Item number: 2112001023 Green EAN: 5704924005121

Packaging unit 3 Material: Metal

IP 20, Class 2 (Double isolated), 230V

Cord: 150 cm, Black

Can the cable be replaced? No

Switch on the fixture

GU10, Max. 15W, Light source not included

Area: Indoor

Cody is a multifunctional wall lamp in a compact, minimalist design. The practical shelf is perfect for keeping your most important necessities within reach. A USB port underneath the lamp makes it easy to charge your phone or other device. You can easily adjust the lamp head for a practical, directional light.