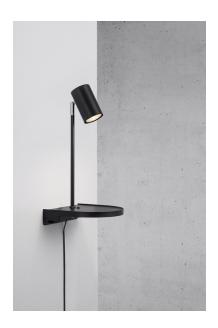

## nordlux®

Height (cm): 42.9 Projection (cm): 20 Width (cm): 20 Shade diameter (cm): 6

Tube diameter (cm): 1.13

Tilt angle: 90°

## Cody

Item number: 2112001003 Black EAN: 5704924005114

Packaging unit 3 Material: Metal

IP 20, Class 2 (Double isolated), 230V

Cord: 150 cm, Black

Can the cable be replaced? No

Switch on the fixture

GU10, Max. 15W, Light source not included

Area: Indoor

Cody is a multifunctional wall lamp in a compact, minimalist design. The practical shelf is perfect for keeping your most important necessities within reach. A USB port underneath the lamp makes it easy to charge your phone or other device. You can easily adjust the lamp head for a practical, directional light.