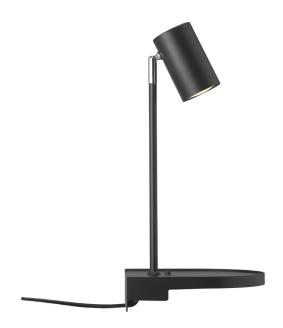

## nordlux®

Height (cm): 42.9 Projection (cm): 20 Width (cm): 20 Shade diameter (cm): 6

Tube diameter (cm): 1.13

Tilt angle: 90°

## Cody

Item number: 2112001003 Black EAN: 5704924005114

Packaging unit 3 Material: Metal

IP 20, Class 2 (Double isolated), 230V

Cord: 150 cm, Black

Can the cable be replaced? No

Switch on the fixture

GU10, Max. 15W, Light source not included

Area: Indoor

Cody is a multifunctional wall lamp in a compact, minimalist design. The practical shelf is perfect for keeping your most important necessities within reach. A USB port underneath the lamp makes it easy to charge your phone or other device. You can easily adjust the lamp head for a practical, directional light.