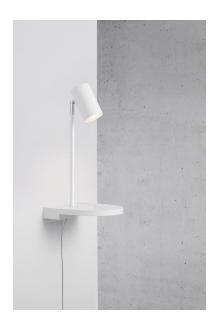

## nordlux®

Height (cm): 42.9 Projection (cm): 20 Width (cm): 20 Shade diameter (cm): 6

Tube diameter (cm): 1.13

Tilt angle: 90°

## Cody

Item number: 2112001001 White EAN: 5704924005107

Packaging unit 3 Material: Metal

IP 20, Class 2 (Double isolated), 230V

Cord: 150 cm, White

Can the cable be replaced? No

Switch on the fixture

GU10, Max. 15W, Light source not included

Area: Indoor

Cody is a multifunctional wall lamp in a compact, minimalist design. The practical shelf is perfect for keeping your most important necessities within reach. A USB port underneath the lamp makes it easy to charge your phone or other device. You can easily adjust the lamp head for a practical, directional light.