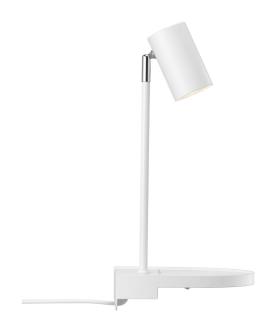

## nordlux®

Height (cm): 42.9 Projection (cm): 20 Width (cm): 20 Shade diameter (cm): 6

Tube diameter (cm): 1.13

Tilt angle: 90°

## Cody

Item number: 2112001001 White EAN: 5704924005107

Packaging unit 3 Material: Metal

IP 20, Class 2 (Double isolated), 230V

Cord: 150 cm, White

Can the cable be replaced? No

Switch on the fixture

GU10, Max. 15W, Light source not included

Area: Indoor

Cody is a multifunctional wall lamp in a compact, minimalist design. The practical shelf is perfect for keeping your most important necessities within reach. A USB port underneath the lamp makes it easy to charge your phone or other device. You can easily adjust the lamp head for a practical, directional light.