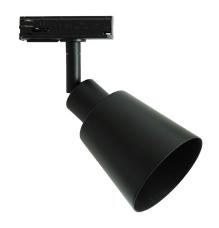

## nordlux®

Height (cm): 17.13 Width (cm): 10.37

8

Shade diameter (cm): 8

Tilt angle: 90°

## Link Koniekel

Item number: 2110629903 Mat black

EAN: 5704924007255

Packaging unit 3 Material: Metal/Plastic

IP20, Class 1 (Earth contact), 230V

GU10, Max. 50W, Light source not included

Area: Indoor

Energy class A - A++

The Koniekel series has a classic, cone shaped design that fits perfectly into most interiors and does not take up any unnecessary space. Provides a pleasant, directional light that is perfect in the hallway or above the kitchen counter where you need a functional and practical light.