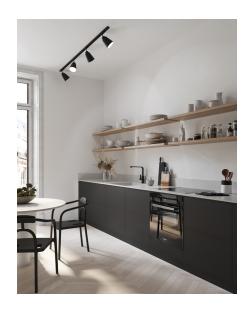

The Koniekel series has a classic, cone shaped design that fits perfectly into most interiors and does not take up any unnecessary space. Provides a pleasant, directional light that is perfect in the hallway or above the kitchen counter where you need a functional and practical light.