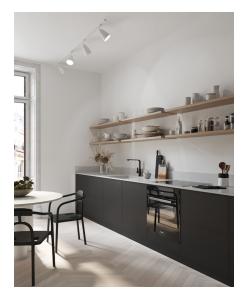

The Koniekel series has a classic, cone shaped design that fits perfectly into most interiors and does not take up any unnecessary space. Provides a pleasant, directional light that is perfect in the hallway or above the kitchen counter where you need a functional and practical light.