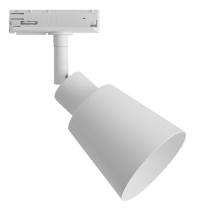

## Link Koniekel

Height (cm): 17.13 Width (cm): 10.37 8 Shade diameter (cm): 8 Tilt angle: 90°

## Link Koniekel

Item number: 2110629901 Mat White EAN: 5704924007248

Packaging unit 3 Material: Metal/Plastic IP20, Class 1 (Earth contact), 230V GU10, Max. 50W, Light source not included

Area: Indoor Energy class A - A++

The Koniekel series has a classic, cone shaped design that fits perfectly into most interiors and does not take up any unnecessary space. Provides a pleasant, directional light that is perfect in the hallway or above the kitchen counter where you need a functional and practical light.