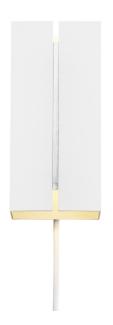

## **Curtiz**

Height (cm): 18 Width (cm): 7.8 8.4

## Curtiz

Item number: 2110551001 White EAN: 5704924007149

Packaging unit 3
Material: Aluminium/Metal
IP20, Class 2 (Double isolated), 230V
Cord: 150 cm, White
Can the cable be replaced? No
LED MODUL, Light source incl. 2x4,5w led
Parallel connection not possible

Curtiz is a LED wall light in a minimalist, modern design. It lights both up and down, creating a cosy ambience that you can adjust by the three-step Moodmaker  $^{\rm TM}$  dimmer. The dimmer works by the regular wall switch, setting the brightness of the light with one, two or three flicks of the switch. Built-in memory function remembers your last dimmer setting.