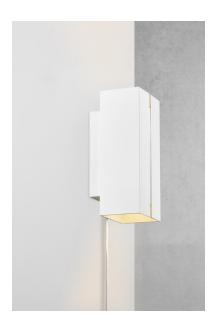

## **Curtiz**

Height (cm): 18 Width (cm): 7.8 8.4

## Curtiz

Item number: 2110551001 White EAN: 5704924007149

Packaging unit 3
Material: Aluminium/Metal
IP20, Class 2 (Double isolated), 230V
Cord: 150 cm, White
Can the cable be replaced? No
LED MODUL, Light source incl. 2x4,5w led
Parallel connection not possible

Curtiz is a LED wall light in a minimalist, modern design. It lights both up and down, creating a cosy ambience that you can adjust by the three-step Moodmaker  $^{\rm TM}$  dimmer. The dimmer works by the regular wall switch, setting the brightness of the light with one, two or three flicks of the switch. Built-in memory function remembers your last dimmer setting.