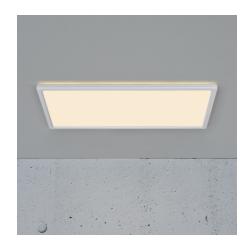

## Harlow 60

Height (cm): 2.3 Width (cm): 24.4 59.5

## Harlow 60

Item number: 2110496101 White EAN: 5704924007118

Packaging unit 3 Material: Plastic/Plastic

IP54, Class 2 (Double isolated), 230V

LED MODUL, Light source

Area: Indoor

## Lightsource info (pr. lightsource)

Lumen: 2400 Lifetime: 25000 On/Off: 25000

Colour temperature: 2700K

RA: 80 Dimmable: No

Energy class E

Harlow is a rectangular ceiling light in an ultra thin design with backlight effect. Adjust the light with three-step Moodmaker<sup>TM</sup> dimmer on the regular wall switch. Suitable for humid areas such as the bathroom because of the high IP rating (IP54).