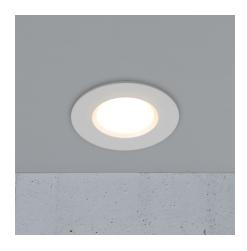

## nordlux®

Spot diameter (cm): 8.5 Spot Height (cm): 4.5 Hole diameter (cm): 7.2 Mounting height (cm): 4

## Siege

Item number: 2110370101 White EAN: 5704924006999

Packaging unit 3 Material: Plastic/Metal

up to 15 downlights.

IP65, Class 2 (Double isolated), 230V

Cord: 14 cm, LED MODUL, Light source incl. 4,7w led

Area: Indoor

Energy class F Siege is a series of downlights that can be mounted directly into the insulation with no tooling needed. Perfect for the bathroom or other humid areas, as it has a high IP rating (IP65). Parallel connection possible with