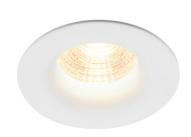

## **Starke**

Spot diameter (cm): 8.8 Spot Height (cm): 5.3 Hole diameter (cm): 7.2 Mounting height (cm): 5.2

## Starke

Item number: 2110360101 White EAN: 5704924006975

Packaging unit 3 Material: Plastic/Metal

IP20, Class 2 (Double isolated), 230V

Cord: 14 cm, LED MODUL, Light source incl. 6,1w led

Area: Indoor

## Lightsource info (pr. lightsource)

Lumen: 450 Lumen/Watt: 86 Lifetime: 20000 On/Off: 20000

Colour temperature: 2700K

RA: 80 Candela: 900 Beam angle: 36° Dimmable: Yes

Energy class F Stake is a glare-free downlight with an eye-friendly design, which means that you only see a pleasant, indirect light, and never directly into the light source. The light is dimmable with an external dimmer and parallel connection is possible (up to 15 downlights).