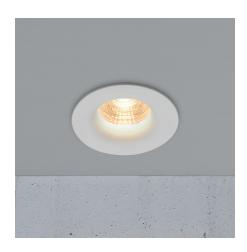

## **Starke**

Spot diameter (cm): 8.8 Spot Height (cm): 5.3 Hole diameter (cm): 7.2 Mounting height (cm): 5.2

## Starke

Item number: 2110360101 White EAN: 5704924006975

Packaging unit 3 Material: Plastic/Metal

IP20, Class 2 (Double isolated), 230V

Cord: 14 cm, LED MODUL, Light source incl. 6,1w led

Area: Indoor

## Lightsource info (pr. lightsource)

Lumen: 450 Lumen/Watt: 86 Lifetime: 20000 On/Off: 20000

Colour temperature: 2700K

RA: 80 Candela: 900 Beam angle: 36° Dimmable: Yes

Energy class F Stake is a glare-free downlight with an eye-friendly design, which means that you only see a pleasant, indirect light, and never directly into the light source. The light is dimmable with an external dimmer and parallel connection is possible (up to 15 downlights).